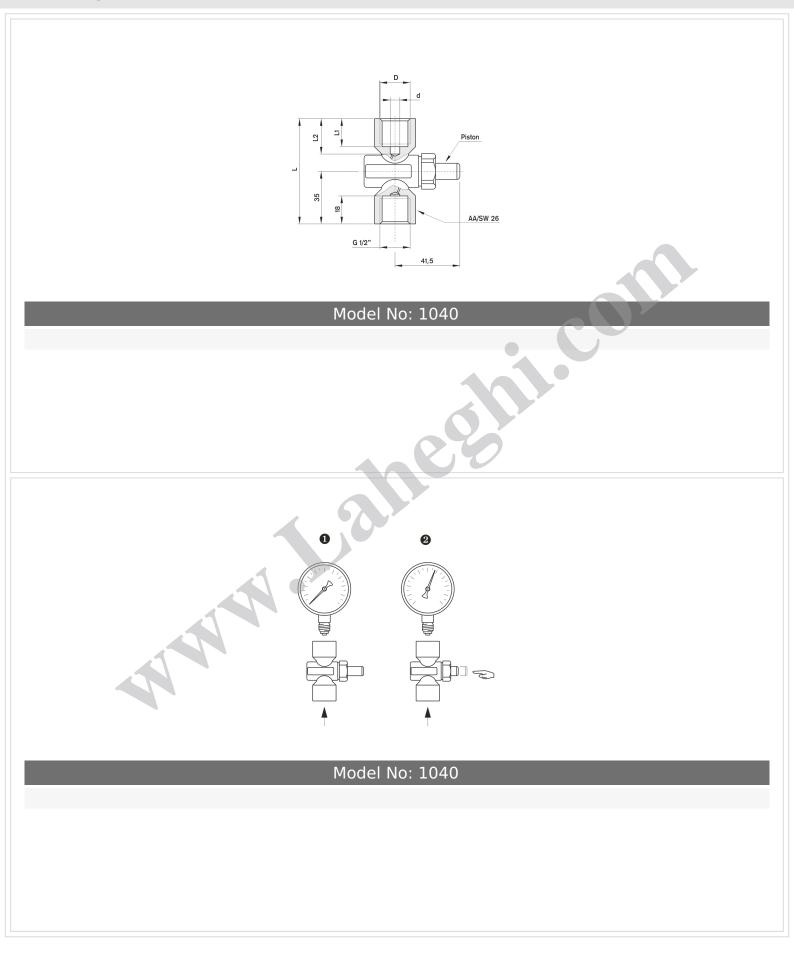

## CONSTRUCTIVE PROPERTIES

|                  | STANDARD            | OPTIONAL |
|------------------|---------------------|----------|
| Material         | Brass Nickel Coated |          |
| Sealing          | NBR                 |          |
| Max.Pressure     | PN 6                |          |
| Max.Temperature  | 80°C                |          |
| Nominal Diameter | DN 15               |          |

## **USAGE PROPERTIES**

Applications

Used where pressure gauge is intended for controling purpose and the value not needed to be seen continuosly.

**1040 04 04** Push-Button Pressure Cock Valves

PAKKENS<sup>®</sup>