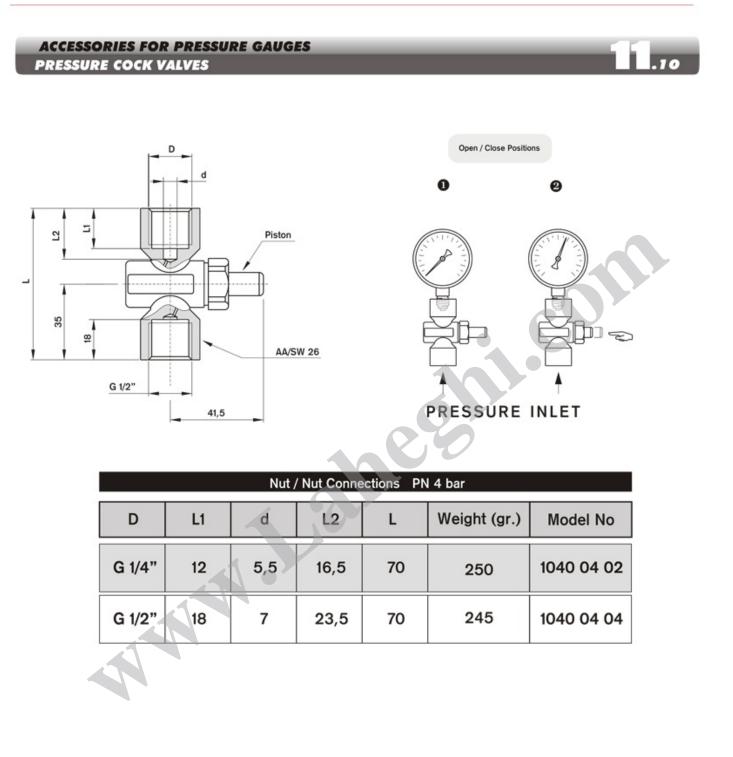

## CONSTRUCTIVE PROPERTIES

|                  | STANDARD            | OPTIONAL |
|------------------|---------------------|----------|
| Material         | Brass Nickel Coated |          |
| Sealing          | NBR                 |          |
| Max.Pressure     | PN 6                |          |
| Max.Temperature  | 80°C                |          |
| Nominal Diameter | DN 15               |          |

## **USAGE PROPERTIES**

Applications

Used where pressure gauge is intended for controling purpose and the value not needed to be seen continuosly.

**1040 04 04** Push-Button Pressure Cock Valves

PAKKENS<sup>®</sup>